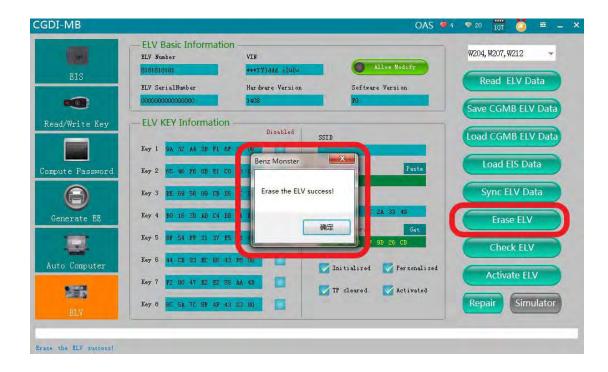

The ELV is detected ok and you can repair.

Get the ELV erased password.

Erase the ELV successfully.

Read again and display the related info after being erased.

Part 2: Collect and calculate the IMMO password.