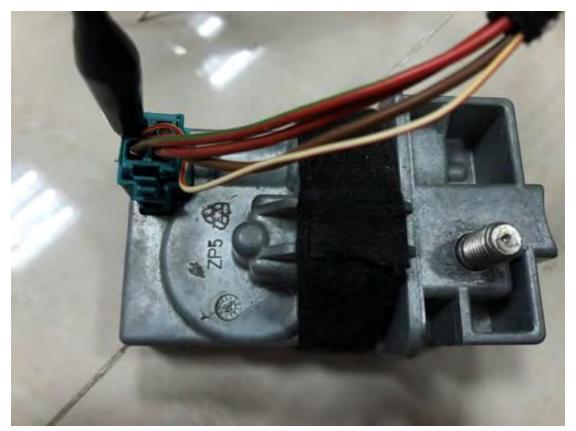

## Part 1:

Connect to the Mercedes car via OBD, open CGDI MB software, click on "Read ELV data".

Please connect the clip on the obd cable to the Kline on the ELV plug.

ELV basic info and key info are read out successfully.