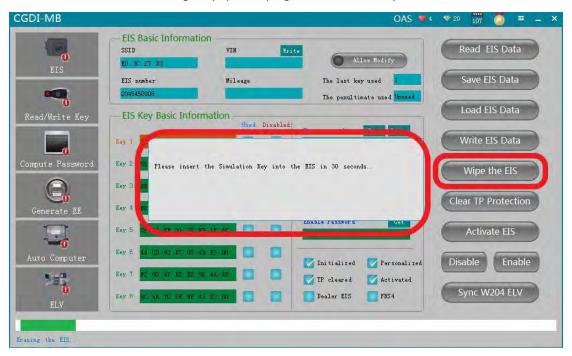

Copy the key password and paste it to the EIS.

Save the EIS data (Please save it into the default folder name)

Erase password is calculated successfully.

Click on "Erase EIS", the message says please plug the simulation key into EIS within 30 seconds.

Real pictures shown as bellow.

Erase the EIS successfully.

Again read EIS related info.

Load the EIS data (saved in the former steps.)

Click on "Write".

Please insert the simulation key into the EIS in 30 seconds.