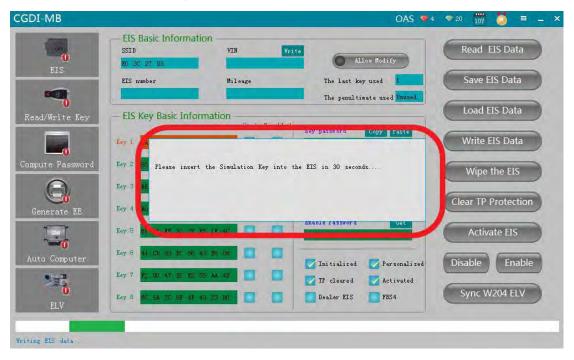

Copy the key password and paste it to the EIS.

Save the EIS data (Please save it into the default folder name)

Erase password is calculated successfully.

Click on "Erase EIS", the message says please plug the simulation key into EIS within 30 seconds.