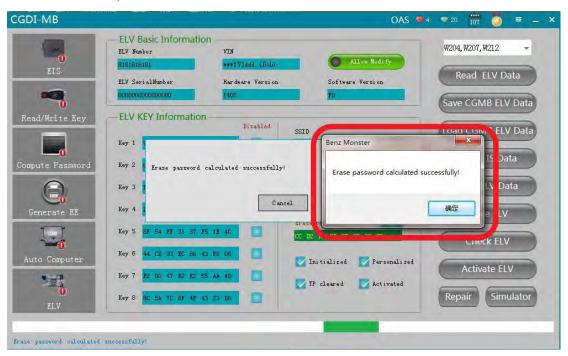

The ELV is detected ok and you can repair.

Get the ELV erased password.

Erase the ELV successfully.

Read again and display the related info after being erased.

Part 2: Collect and calculate the IMMO password.