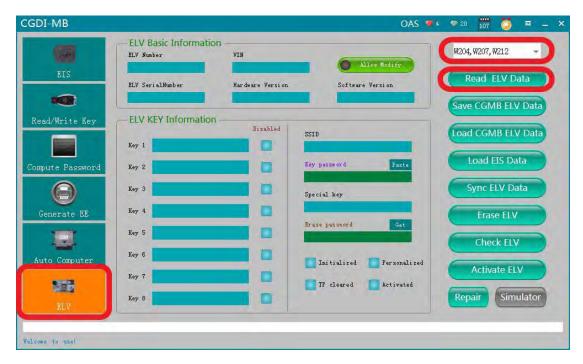

## Part 1:

Connect to the Mercedes car via OBD, open CGDI MB software, click on "Read ELV data".

Please connect the clip on the obd cable to the Kline on the ELV plug.

ELV basic info and key info are read out successfully.