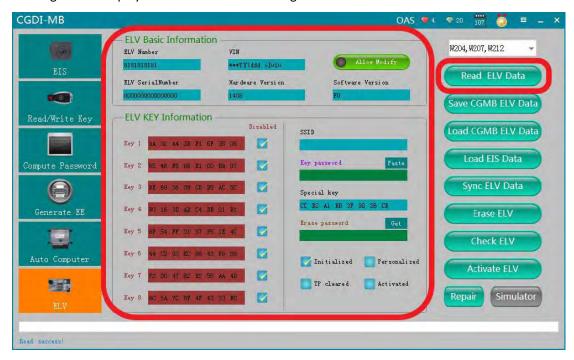

## Part 1:

Connect to the Mercedes car via OBD, open CGDI MB software, click on "Read ELV data".

Please connect the clip on the obd cable to the Kline on the ELV plug.

ELV basic info and key info are read out successfully.

The ELV is detected ok and you can repair.

Get the ELV erased password.

Erase the ELV successfully.

Read again and display the related info after being erased.

Part 2: Collect and calculate the IMMO password.