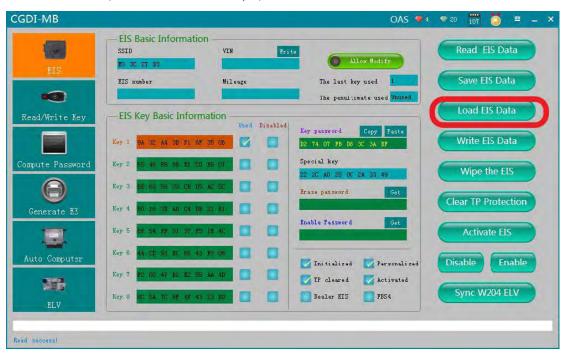

Real pictures shown as bellow.

Erase the EIS successfully.

Again read EIS related info.

Load the EIS data (saved in the former steps.)

Click on "Write".

Please insert the simulation key into the EIS in 30 seconds.