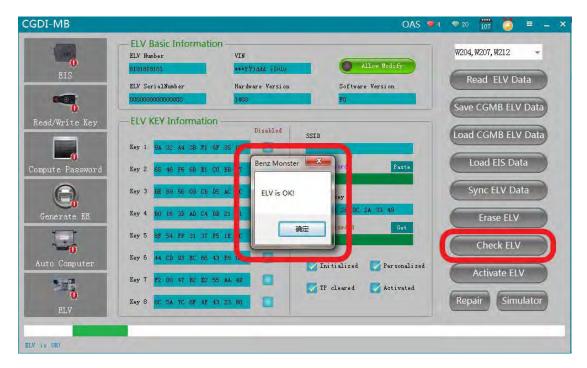

The ELV is detected ok and you can repair.

Get the ELV erased password.

Erase the ELV successfully.

Read again and display the related info after being erased.

Part 2: Collect and calculate the IMMO password.