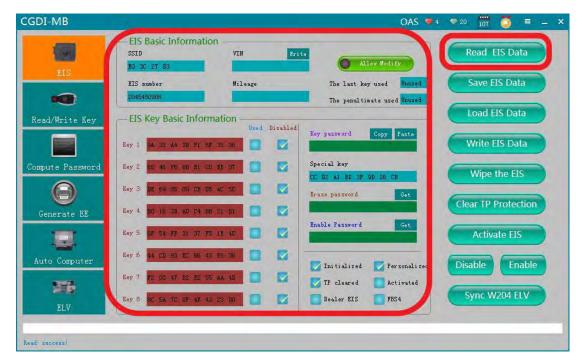

Operation real pictures.

Write EIS data successfully.

Again read out the EIS data.

Click on "Synchronize W204 ELV", after it succeeds, insert the key into EIS to active.

Activation succeed, ready to use.

CGDI MB + ELV Repair Adapter for sale http://www.cgdishop.com/wholesale/cgdi-prog-mb-key-programmer-with-elv-repair-adapter.html