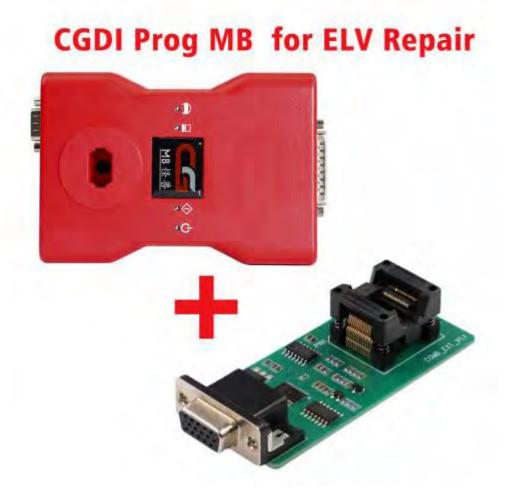

## How to use CGDI MB repair Mercedes W204 W207 W212 ELV

Mercedes W204 W207 W212 ELV repair can be easily done with one <u>CGDI MB plus ELV repair</u> adapter.