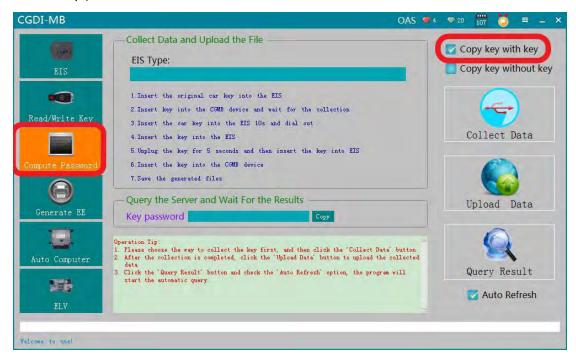

Read out the EIS info.

Enter "Password calculation", choose "Copy key with key" (If all keys lost, choose "Copy key without key").

Choose "Other keys" as default, click on "Ok".

The collecting process will not be displayed here, just follow the message to do until you get the immo password.