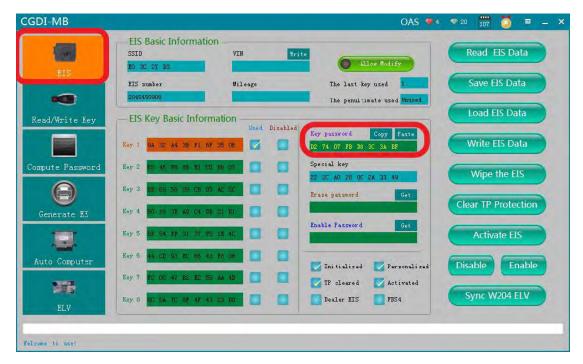

Read out the EIS info.

Enter "Password calculation", choose "Copy key with key" (If all keys lost, choose "Copy key without key").

Choose "Other keys" as default, click on "Ok".

The collecting process will not be displayed here, just follow the message to do until you get the immo password.