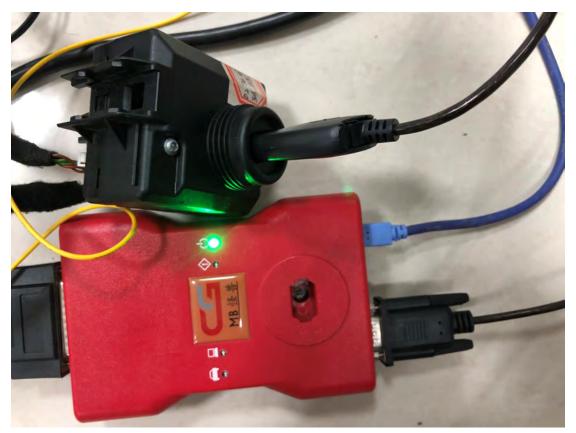

Operation real pictures.

Write EIS data successfully.

Again read out the EIS data.

Click on "Synchronize W204 ELV", after it succeeds, insert the key into EIS to active.

Activation succeed, ready to use.

CGDI MB + ELV Repair Adapter for sale http://www.cgdishop.com/wholesale/cgdi-prog-mb-key-programmer-with-elv-repair-adapter.html