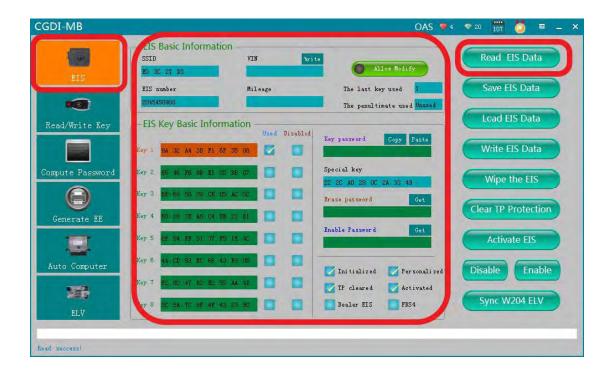

Read out the EIS info.

Enter "Password calculation", choose "Copy key with key" (If all keys lost, choose "Copy key without key").

Choose "Other keys" as default, click on "Ok".

The collecting process will not be displayed here, just follow the message to do until you get the immo password.

Copy the key password and paste it to the EIS.

Save the EIS data (Please save it into the default folder name)

Erase password is calculated successfully.

Click on "Erase EIS", the message says please plug the simulation key into EIS within 30 seconds.

Real pictures shown as bellow.

Erase the EIS successfully.

Again read EIS related info.

Load the EIS data (saved in the former steps.)

Click on "Write".

Please insert the simulation key into the EIS in 30 seconds.

Operation real pictures.

Write EIS data successfully.

Again read out the EIS data.

Click on "Synchronize W204 ELV", after it succeeds, insert the key into EIS to active.

Activation succeed, ready to use.

CGDI MB + ELV Repair Adapter for sale http://www.cgdishop.com/wholesale/cgdi-prog-mb-key-programmer-with-elv-repair-adapter.html