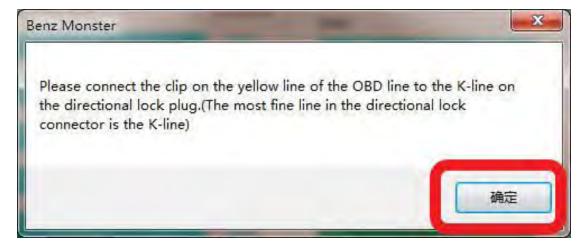

## Part 1:

Connect to the Mercedes car via OBD, open CGDI MB software, click on "Read ELV data".

Please connect the clip on the obd cable to the Kline on the ELV plug.

ELV basic info and key info are read out successfully.