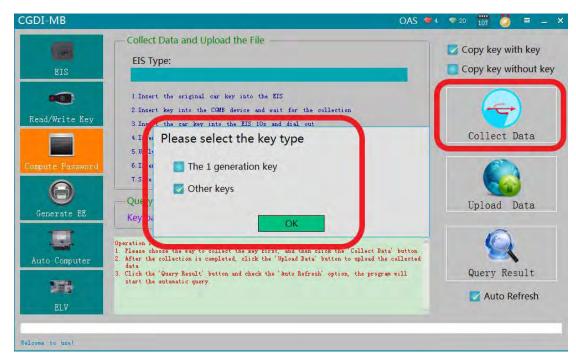

Read out the EIS info.

Enter "Password calculation", choose "Copy key with key" (If all keys lost, choose "Copy key without key").

Choose "Other keys" as default, click on "Ok".

The collecting process will not be displayed here, just follow the message to do until you get the immo password.