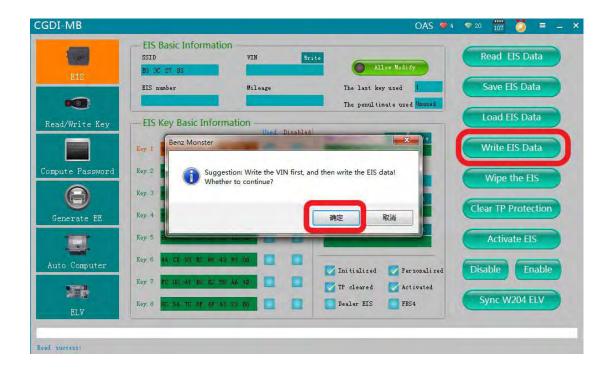

Real pictures shown as bellow.

Erase the EIS successfully.

Again read EIS related info.

Load the EIS data (saved in the former steps.)

Click on "Write".

Please insert the simulation key into the EIS in 30 seconds.