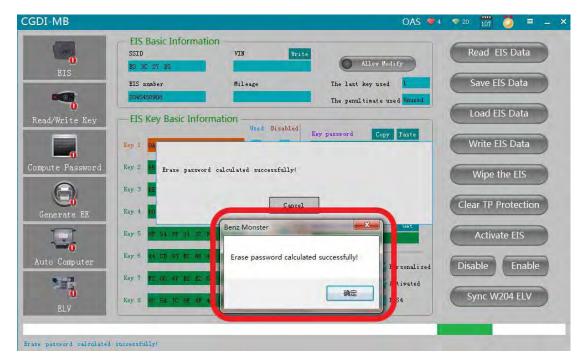

The ELV is detected ok and you can repair.

Get the ELV erased password.

Erase the ELV successfully.

Read again and display the related info after being erased.

Part 2: Collect and calculate the IMMO password.

Copy the key password and paste it to the EIS.

Save the EIS data (Please save it into the default folder name)

Erase password is calculated successfully.

Click on "Erase EIS", the message says please plug the simulation key into EIS within 30 seconds.