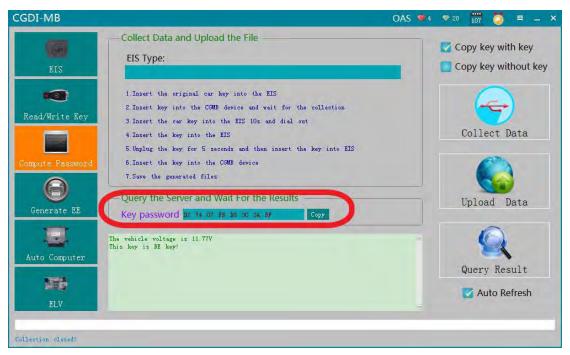

Read out the EIS info.

Enter "Password calculation", choose "Copy key with key" (If all keys lost, choose "Copy key without key").

Choose "Other keys" as default, click on "Ok".

The collecting process will not be displayed here, just follow the message to do until you get the immo password.

Copy the key password and paste it to the EIS.

Save the EIS data (Please save it into the default folder name)

Erase password is calculated successfully.

Click on "Erase EIS", the message says please plug the simulation key into EIS within 30 seconds.