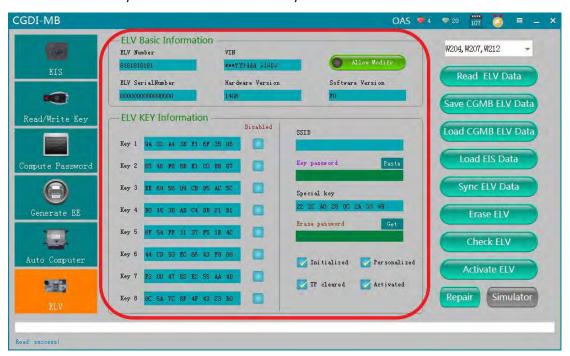

## Part 1:

Connect to the Mercedes car via OBD, open CGDI MB software, click on "Read ELV data".

Please connect the clip on the obd cable to the Kline on the ELV plug.

ELV basic info and key info are read out successfully.