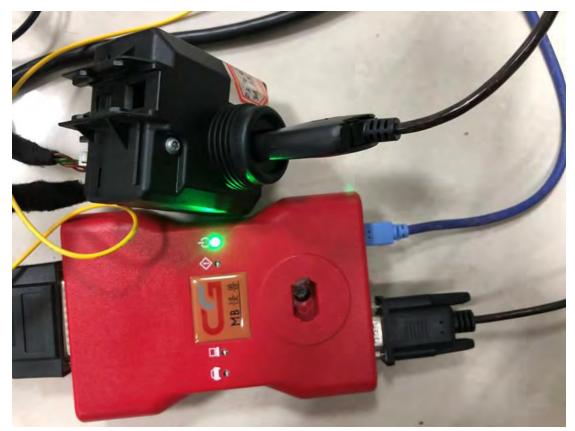

Real pictures shown as bellow.

Erase the EIS successfully.

Again read EIS related info.

Load the EIS data (saved in the former steps.)

Click on "Write".

Please insert the simulation key into the EIS in 30 seconds.

Operation real pictures.

Write EIS data successfully.

Again read out the EIS data.

Click on "Synchronize W204 ELV", after it succeeds, insert the key into EIS to active.

Activation succeed, ready to use.

CGDI MB + ELV Repair Adapter for sale http://www.cgdishop.com/wholesale/cgdi-prog-mb-key-programmer-with-elv-repair-adapter.html