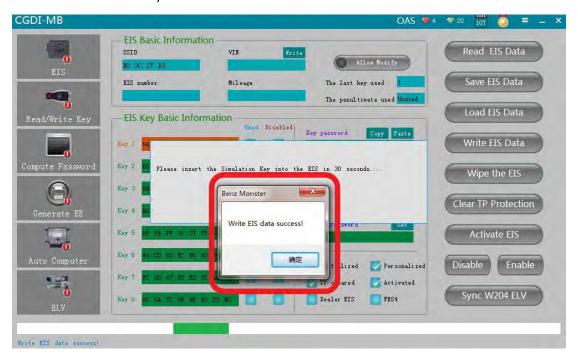

Real pictures shown as bellow.

Erase the EIS successfully.

Again read EIS related info.

Load the EIS data (saved in the former steps.)

Click on "Write".

Please insert the simulation key into the EIS in 30 seconds.

Operation real pictures.

Write EIS data successfully.

Again read out the EIS data.

Click on "Synchronize W204 ELV", after it succeeds, insert the key into EIS to active.

Activation succeed, ready to use.

CGDI MB + ELV Repair Adapter for sale http://www.cgdishop.com/wholesale/cgdi-prog-mb-key-programmer-with-elv-repair-adapter.html