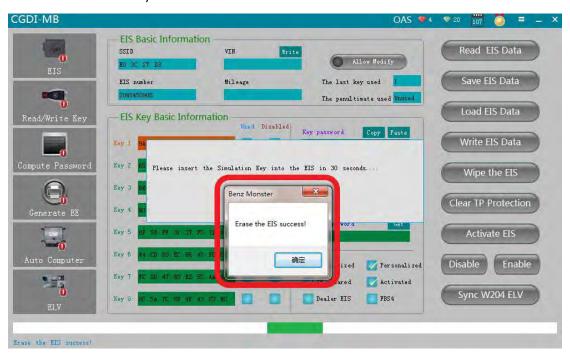

Real pictures shown as bellow.

Erase the EIS successfully.

Again read EIS related info.

Load the EIS data (saved in the former steps.)

Click on "Write".

Please insert the simulation key into the EIS in 30 seconds.