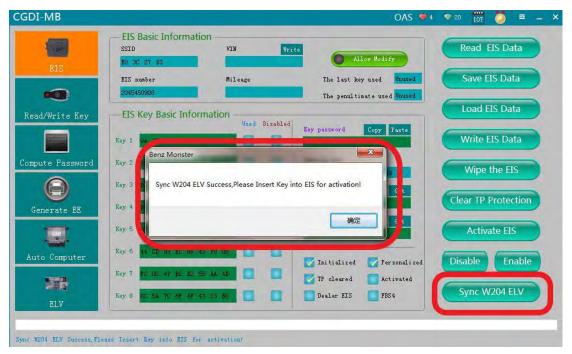

Operation real pictures.

Write EIS data successfully.

Again read out the EIS data.

Click on "Synchronize W204 ELV", after it succeeds, insert the key into EIS to active.

Activation succeed, ready to use.

CGDI MB + ELV Repair Adapter for sale http://www.cgdishop.com/wholesale/cgdi-prog-mb-key-programmer-with-elv-repair-adapter.html