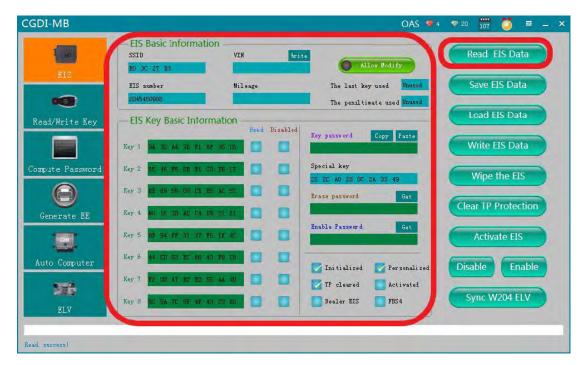

Read out the EIS info.

Enter "Password calculation", choose "Copy key with key" (If all keys lost, choose "Copy key without key").

Choose "Other keys" as default, click on "Ok".

The collecting process will not be displayed here, just follow the message to do until you get the immo password.

Copy the key password and paste it to the EIS.

Save the EIS data (Please save it into the default folder name)

Erase password is calculated successfully.

Click on "Erase EIS", the message says please plug the simulation key into EIS within 30 seconds.