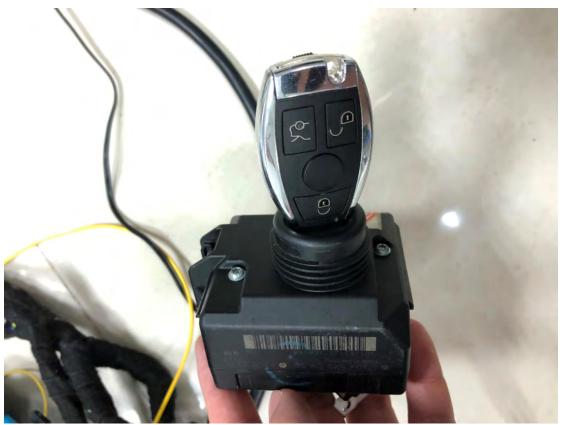

Real pictures shown as bellow.

Erase the EIS successfully.

Again read EIS related info.

Load the EIS data (saved in the former steps.)

Click on "Write".

Please insert the simulation key into the EIS in 30 seconds.

Operation real pictures.

Write EIS data successfully.

Again read out the EIS data.

Click on "Synchronize W204 ELV", after it succeeds, insert the key into EIS to active.

Activation succeed, ready to use.

CGDI MB + ELV Repair Adapter for sale http://www.cgdishop.com/wholesale/cgdi-prog-mb-key-programmer-with-elv-repair-adapter.html