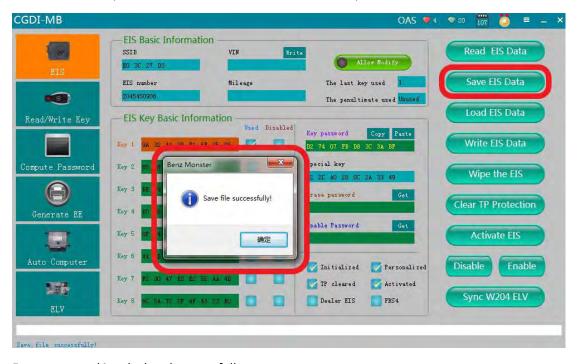

Copy the key password and paste it to the EIS.

Save the EIS data (Please save it into the default folder name)

Erase password is calculated successfully.

Click on "Erase EIS", the message says please plug the simulation key into EIS within 30 seconds.